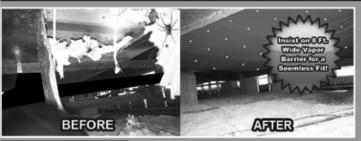

- Add Anchors Carport Strapping
- Longitudinal Stabilizing
- Replace Rusted Anchors Retro-fit to Current State Standards

BBB

FLORIDA ANCHOR AND BARRIER COMPANY

**Quality Workmanship Honest Pricing** 

- Vapor / Moisture Barrier
- Underhome Encapsulated Insulation
- Hurricane Tie-Down Anchors

8 Yrs Exp.

AFTER

We Keep rodents, snakes, spiders, bugs, mold, mildew, and damaging moisture out of your home!

BEFORE

LIC. # IH-1110636 INSURED FAMILY OPERATED

Office Location: 12355 62nd St N Unit B Largo, FL 33773